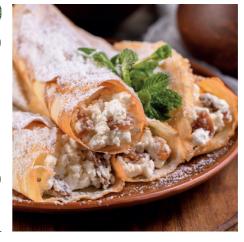

### **DESSERTS** & **SUNDAES**

HOMEMADE CREPES filled with vanilla ice cream

and chocolate sauce